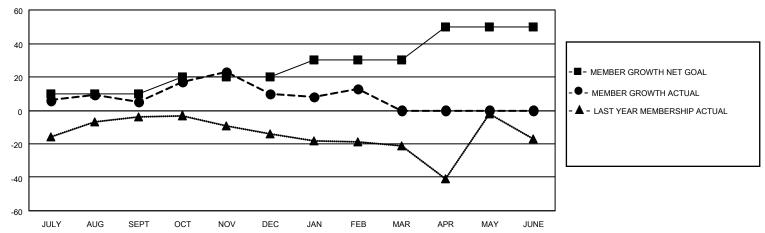

## GOALS AND ACTUAL MEMBERS CUMULATIVE

| DROPPED CLUBS: 1 |    | 19 CLUBS OF 37 ADDED 1 OR<br>MORE NEW MEMBERS | GENDER DISTRIBUTION                |              |  |
|------------------|----|-----------------------------------------------|------------------------------------|--------------|--|
|                  |    | WORE NEW WEINDERS                             | MALE                               | 549 (69.49%) |  |
|                  |    |                                               | FEMALE 241 (30.51%)                |              |  |
| DROPPED MEMBERS  |    |                                               | NON BINARY                         | 0 (0.00%)    |  |
|                  |    |                                               | PREFER NOT TO ANSWER 0 (0.00%)     |              |  |
| DECEASED         | 15 |                                               |                                    | ,            |  |
| CLUB CANCELLED   | 0  | CLICK HERE FOR CUMULATIVE                     | TOTAL FAMILY UNIT MEMBERS          | 3 111        |  |
| OTHER            | 44 | MEMBERSHIP DATA                               |                                    |              |  |
| TOTAL 59         |    |                                               | FAMILY MEMBERS PAYING HALF DUES 57 |              |  |
|                  |    |                                               |                                    |              |  |

## MONTHLY MEMBERSHIP PROGRESS REPORT

LOCATION ALABAMA District 34 B Results as of: 2/28/2023

| Clubs RESULTS FOR 2022-2023 |   |   |   | Members RESULTS FOR 2022-2023 |    |    |    |
|-----------------------------|---|---|---|-------------------------------|----|----|----|
|                             |   |   |   |                               |    |    |    |
| JULY/AUG/SEPT               | 0 | 0 | 1 | JULY/AUG/SEPT                 | 10 | 29 | 23 |
| OCT/NOV/DEC                 | 1 | 0 | 0 | OCT/NOV/DEC                   | 10 | 28 | 23 |
| JAN/FEB/MAR                 | 0 | 0 | 0 | JAN/FEB/MAR                   | 10 | 16 | 13 |
| APR/MAY/JUNE                | 1 | 0 | 0 | APR/MAY/JUNE                  | 20 | 0  | 0  |