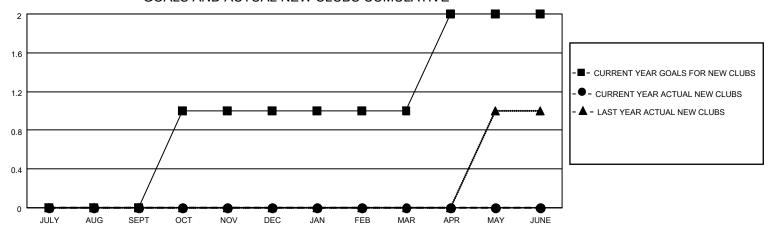

## GOALS AND ACTUAL NEW CLUBS CUMULATIVE

## MONTHLY MEMBERSHIP PROGRESS REPORT

LOCATION ALABAMA District 34 B Results as of: 2/28/2023

| Clubs RESULTS FOR 2022-2023 |   |   |   | Members RESULTS FOR 2022-2023 |    |    |    |
|-----------------------------|---|---|---|-------------------------------|----|----|----|
|                             |   |   |   |                               |    |    |    |
| JULY/AUG/SEPT               | 0 | 0 | 1 | JULY/AUG/SEPT                 | 10 | 29 | 23 |
| OCT/NOV/DEC                 | 1 | 0 | 0 | OCT/NOV/DEC                   | 10 | 28 | 23 |
| JAN/FEB/MAR                 | 0 | 0 | 0 | JAN/FEB/MAR                   | 10 | 16 | 13 |
| APR/MAY/JUNE                | 1 | 0 | 0 | APR/MAY/JUNE                  | 20 | 0  | 0  |